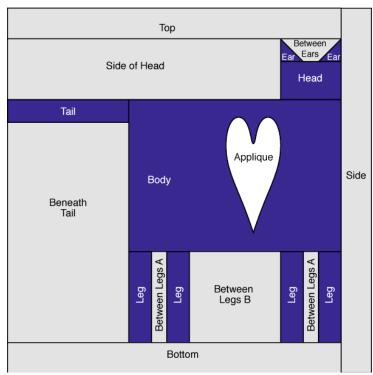

In the text, names of pieces to be cut from fabric for the cat appear in **Blue**, while pieces to be cut from background fabric appear in **Black**.

In illustrations, pieces required for the cat are blue, background pieces are gray, and the Applique is white.

#### Cat Fabric:

- $1 5\frac{1}{2}$ " x  $7\frac{1}{2}$ " rectangle for cat body
- $1 1\frac{1}{4}$ " x  $4\frac{1}{2}$ " rectangle for cat tail
- $4 3\frac{1}{2}$ " x  $1\frac{1}{4}$ " rectangles for cat legs
- $1 1\frac{3}{4}$ " x  $2\frac{1}{2}$ " rectangle for cat head
- 2  $1\frac{1}{4}$ " x  $1\frac{1}{4}$ " squares for cat ears

## Background Fabric:

- $1 2\frac{1}{2}$ " x  $9\frac{1}{2}$ " rectangle for side of head
- $1 7\frac{3}{4}$ " x  $4\frac{1}{2}$ " rectangle for beneath tail
- $2 3\frac{1}{2}$ " x 1" rectangle for between legs (indicated as A)
- $1 3\frac{1}{2}$ " x  $3\frac{1}{2}$ " rectangle for between legs (indicated as b)
- $2 \frac{1}{2}$ " x  $\frac{11}{2}$ " rectangle to finish top and bottom of block
- 1 12½"x 1½" rectangle to complete side of block
- $1 1\frac{1}{4}$ " x  $2\frac{1}{2}$ " rectangle for between the ears
- $1 2\frac{1}{2}$ " x  $9\frac{1}{2}$ " rectangle for side of head

### Optional Appliqué Fabric:

1 – 3"x 4" (approx) rectangle for appliqué